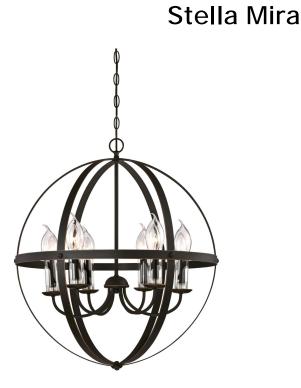

## Item Number 6339000

6 Light Chandelier Oil Rubbed Bronze Finish with Highlights Clear Glass Candle Covers

### Specifications

- Height: 27"
- Diameter: 24"
- Chain: 36"
- Adjustable Cord: 60" max.
- Use (6) Candelabra (E12) Base Lamps, 40 Watt Maximum
- Shade/Glass Thread: 1.57"